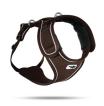

# Belka Comfort Harness

MAKES WALKING LARGER DOGS EASY AND MORE COMFORTABLE

The Harness specialist from Switzerland

#### **COMFORT**

- · Size Adjustable around the neck and chest for an ideal fit
- · Velcro closures at the neck area to help setting the neck circumference
- · Padded buckles and thus no pressure points
- · Two D-rings to attach the leash, on top of the neck for optimal control, in the back area for pulling use
- · Padded handle for holding and lifting
- · Reinforced wired seamsfor better dimensional stability