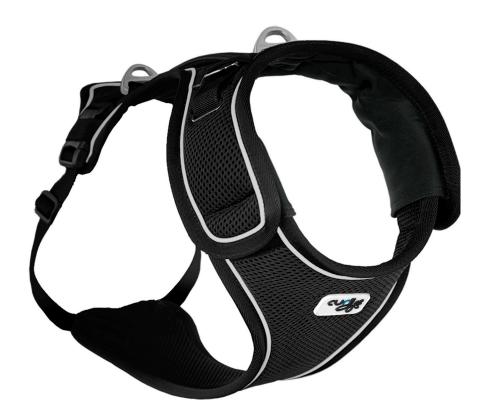

# Belka Comfort Harness

MAKES WALKING LARGER DOGS EASY AND MORE COMFORTABLE

The Harness specialist from Switzerland

#### **AIR MESH**

- · Ultra-lightweight, breathable air mesh material for maximum comfort
- With cooling effect: the harness cools when immersed in water, as the stored water between the fabrics works as a heat exchanger - ideal on warm summer days

#### **COMFORT**

- · Size Adjustable around the neck and chest for an ideal fit
- · Velcro closures at the neck area to help setting the neck circumference
- · Padded buckles and thus no pressure points
- · Two D-rings to attach the leash, on top of the neck for optimal control, in the back area for pulling use
- · Padded handle for holding and lifting
- · Reinforced wired seamsfor better dimensional stability

#### curli SAFETY

- 360° reflective piping for extra safety in the dark
- · DogFinder ID als Hilfe, um Ihren Hund wiederzufinden, falls er verloren gehen sollte