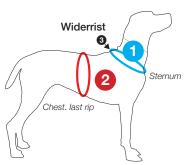

### Sizes

XS to L from Beagle to Rottweiler

|            | S                          |  |
|------------|----------------------------|--|
| Shoulder 1 | 37 - 45cm<br>14.56″-17.71″ |  |
| Chest 2    | 48 - 66cm                  |  |

| S                          | M                          | L                          | XL                           |
|----------------------------|----------------------------|----------------------------|------------------------------|
| 37 - 45cm<br>14.56"-17.71" | 41 - 49cm<br>16.14"-19.29" | 44 - 52cm<br>17.32"-20.47" | <b>49 58cm</b> 19.29″-22.83* |
| 48 - 66cm<br>18.89″-25.98″ | 52 - 73cm<br>20.47"-28.74" | 58 - 83cm<br>22.83″-32.67″ | 68 - 104cm<br>26.77"-40.94"  |